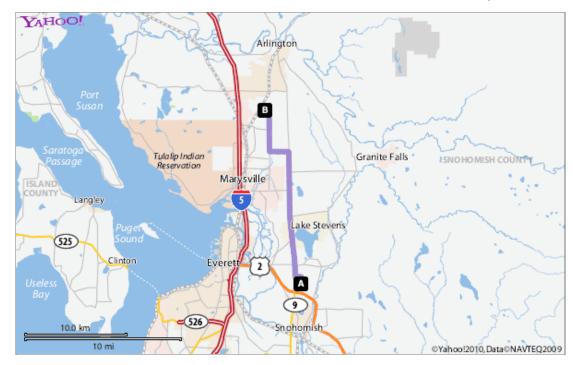

## Directions to 6302 152nd St NE, Marysville, WA 98271-7519

Total Time: 23 mins, Total Distance: 14.02 mi

**Summary** and Notes

START **A 3923 103rd Ave SE, Everett, WA 98205** 

FINISH **B** 6302 152nd St NE, Marysville, WA 98271-7519

Directions from ZLS to Strawberry Fields--Marysville for soccer games vs. Grace Academy.

|   |                                                   |                                                             | Distance          |
|---|---------------------------------------------------|-------------------------------------------------------------|-------------------|
| A | 1.                                                | Start at 3923 103RD AVE SE, EVERETT going toward 38TH PL SE | go <b>0.48</b> mi |
|   | 2.                                                | Turn  on 32ND ST SE                                         | go <b>0.42</b> mi |
|   | 3.                                                | Turn R on WA-9                                              | go <b>1.75</b> mi |
|   | 4.                                                | Continue on WA-9 SE                                         | go <b>5.51</b> mi |
|   | 5.                                                | Continue on STATE ROUTE 9 NE(WA-9)                          | go <b>1.37</b> mi |
|   | 6.                                                | Turn  on 108TH ST NE                                        | go <b>1.33</b> mi |
|   | 7.                                                | Turn R on 67TH AVE NE                                       | go <b>2.89</b> mi |
|   | 8.                                                | Turn  on 152ND ST NE                                        | go <b>0.26</b> mi |
| B | 9. Arrive at 6302 152ND ST NE, MARYSVILLE, on the |                                                             |                   |

Time: 23 mins, Distance: 14.02 mi

When using any driving directions or map, it's a good idea to do a reality check and make sure the road still exists, watch out for construction, and follow all traffic safety precautions. This is only to be used as an aid in planning.