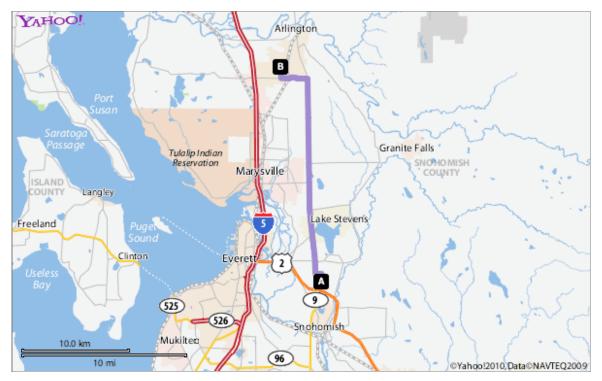

## Directions to 18501 59th Ave NE, Arlington, WA **YAHOO!** 98223-7846

Total Time: 24 mins, Total Distance: 16.24 mi

Summary and Notes

|   | ART A 3923 103rd Ave SE, Everett, WA 98205                        | Directions from ZLS to Quake Field,<br>for soccer games vs. Highland<br>Christian. |
|---|-------------------------------------------------------------------|------------------------------------------------------------------------------------|
|   |                                                                   | Distance                                                                           |
| A | 1. Start at 3923 103RD AVE SE, EVERETT going toward<br>38TH PL SE | go <b>0.48</b> mi                                                                  |
|   | 2. Turn D on 32ND ST SE                                           | go <b>0.42</b> mi                                                                  |
|   | 3. Turn <b>R</b> on <b>WA-9</b>                                   | go <b>1.75</b> mi                                                                  |
|   | 4. Continue on WA-9 SE                                            | go <b>11.03</b> mi                                                                 |
|   | 5. Turn <b>()</b> on <b>172ND ST NE(WA-531)</b>                   | go <b>1.76</b> mi                                                                  |
|   | 6. Turn R on 59TH AVE NE                                          | go <b>0.79</b> mi                                                                  |
| B | 7. Arrive at 18501 59TH AVE NE, ARLINGTON, on the                 | R                                                                                  |

Time: 24 mins, Distance: 16.24 mi

When using any driving directions or map, it's a good idea to do a reality check and make sure the road still exists, watch out for construction, and follow all traffic safety precautions. This is only to be used as an aid in planning.