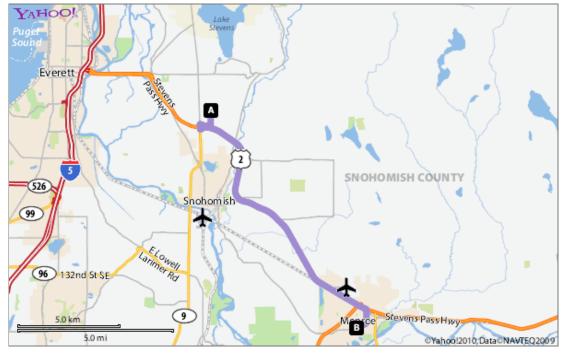

## Directions to Monroe Christian School (360) 794-8200

Total Time: 19 mins, Total Distance: 11.52 mi

**Summary** and Notes

START A 3923 103rd Ave SE, Everett, WA 98205 FINISH B Monroe Christian School (360) 794-1009 W Main St, Monroe, WA 98272-2017

Directions from ZLS to Monroe Christian School for soccer games.

|   |    |                                                                       | Distance          |
|---|----|-----------------------------------------------------------------------|-------------------|
| A | 1. | Start at 3923 103RD AVE SE, EVERETT going toward 40TH PL SE           | go <b>0.56</b> mi |
|   | 2. | Turn R on NEW BUNK FOSS RD                                            | go <b>0.39</b> mi |
|   | 3. | Turn on WA-9                                                          | go <b>0.18</b> mi |
|   | 4. | Turn to take ramp onto STEVENS PASS HWY(US-2) toward WENATCHEE/MONROE | go <b>9.53</b> mi |
|   | 5. | Turn R on N KELSEY ST                                                 | go <b>0.49</b> mi |
|   | 6. | Turn R on W MAIN ST                                                   | go <b>0.37</b> mi |
| B | 7. | Arrive at 1009 W MAIN ST, MONROE, on the                              |                   |