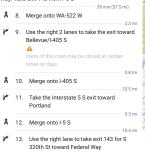

# 🐧 7. Turn right to merge onto WA-522 W

## Take Gateway Center Blvd S to 28th Ave S