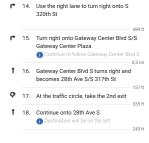

|                    |
|-----|------|-------------------------------------------------------|--------------------|
| t   | 1.   | Head south on 103rd Ave SE toward 4<br>SE             |                    |
| r÷  | 2.   | Turn right onto Bunk Foss Rd                          | - 0.6 r            |
| ٦   | 3.   | Turn left onto WA-9 S                                 | - 0.4 r<br>- 8.8 r |
| t   | 4.   | Continue straight onto WA-9 S/Woodi<br>Snohomish Rd   | nville             |
| ţ   | 5.   | Continue straight onto Woodinville<br>Snohomish Rd    | - 0.3 r            |
| t   | 6.   | Continue straight to stay on Woodinvi<br>Snohomish Rd | - 1.1 r            |

# 🐧 7. Turn right to merge onto WA-522 W







## Take Gateway Center Blvd S to 28th Ave S







#### 31453 28th Ave S