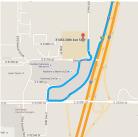

|                    |
|-----|------|-------------------------------------------------------|--------------------|
| t   | 1.   | Head south on 103rd Ave SE toward 4<br>SE             |                    |
| r÷  | 2.   | Turn right onto Bunk Foss Rd                          | - 0.6 r            |
| ٦   | 3.   | Turn left onto WA-9 S                                 | - 0.4 r<br>- 8.8 r |
| t   | 4.   | Continue straight onto WA-9 S/Woodi<br>Snohomish Rd   | nville             |
| ţ   | 5.   | Continue straight onto Woodinville<br>Snohomish Rd    | - 0.3 r            |
| t   | 6.   | Continue straight to stay on Woodinvi<br>Snohomish Rd | - 1.1 r            |

# 🐧 7. Turn right to merge onto WA-522 W







## Take Gateway Center Blvd S to 28th Ave S







#### 31453 28th Ave S