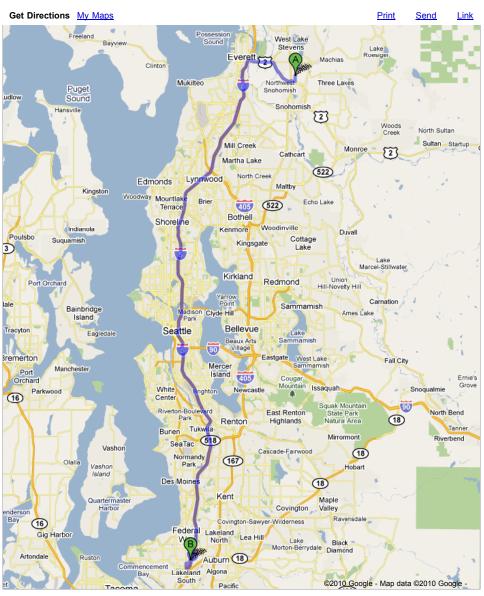

## Driving directions to Christian Faith Center South (253) 943-2400

| 1. Head south on 103rd Ave SE toward 40th PI SE                                                    | 🔞 0.5 mi |
|----------------------------------------------------------------------------------------------------|----------|
| 2. Turn right at Bunk Foss Rd                                                                      | 🔞 0.4 mi |
| 3. Take the ramp onto US-2 W/Stevens Pass Hwy<br>Continue to follow US-2 W                         | 慮 4.8 mi |
| 4. Take the I-5 S ramp to Seattle/Everett Hewitt Ave                                               | 🔞 459 ft |
| 5. Keep left at the fork to continue toward I-5 S and merge onto I-5 S                             | 51.7 mi  |
| 6. Take exit 142B to merge onto WA-18 W toward S 348th St                                          | 🙆 0.5 mi |
| 7. Turn right at 16th Ave S                                                                        | 🔞 0.4 mi |
| 8. Turn right at S 341st PI                                                                        | 🔞 0.3 mi |
| 9. Turn left at 20th Ave S<br>Destination will be on the left                                      | 慮 0.2 mi |
| Christian Faith Center South<br>33645 20th Avenue South<br>Federal Way, WA 98003<br>(253) 943-2400 | ۱        |